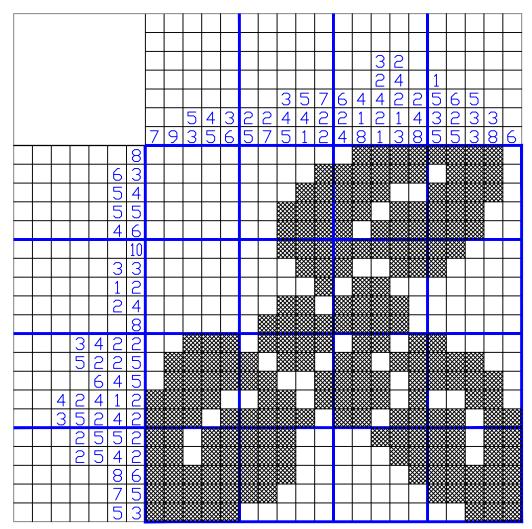

## HOLLY

|                   |    |            |            |        |   |                    |             |    |             |             | 2             | 2                |             | 1                |     |     |        |          |
|-------------------|----|------------|------------|--------|---|--------------------|-------------|----|-------------|-------------|---------------|------------------|-------------|------------------|-----|-----|--------|----------|
|                   |    |            |            |        |   | S                  | 5           | 7  | 6           | 4           | <u>ר</u><br>4 | <u> 4 2 4 </u> の | 2           | 1<br>5           | 6   | 5   |        |          |
|                   |    | 5 4<br>3 5 | - 3<br>5 6 | 2<br>5 | 2 | ന <mark>4</mark> ഗ | 5<br>4<br>1 | 20 | 6<br>2<br>4 | 4<br>1<br>8 | 4<br>2<br>1   | 1                | 2<br>4<br>8 | 5<br>3<br>5<br>5 | വസത | ഗരര | 3<br>8 |          |
|                   | 79 | 35         | 56         | 5      | 7 | 5                  | 1           | 2  | 4           | 8           | 1             | 3                | 8           | 5                | 5   | 3   | 8      | 6        |
| 8                 |    |            |            |        |   |                    |             |    |             |             |               |                  |             |                  |     |     |        |          |
| 63                |    |            |            |        |   |                    |             |    |             |             |               |                  |             |                  |     |     |        |          |
| 63   54   55   46 |    |            |            |        |   |                    |             |    |             |             |               |                  |             |                  |     |     |        |          |
|                   |    |            | _          |        |   |                    |             |    |             |             |               |                  |             |                  |     |     |        |          |
|                   |    |            |            |        |   |                    |             |    |             |             |               |                  |             |                  |     |     |        |          |
|                   |    |            | _          |        |   |                    |             |    |             |             |               |                  |             |                  |     |     |        | <u> </u> |
| 33                |    |            |            |        |   |                    |             |    | _           |             |               |                  |             | _                |     |     |        | <u> </u> |
|                   |    |            |            |        |   |                    |             |    |             |             |               |                  |             |                  |     |     |        | <u> </u> |
|                   |    |            |            |        |   |                    |             |    |             |             |               |                  |             |                  |     |     |        |          |
|                   |    |            |            |        |   |                    |             |    |             |             |               |                  |             |                  |     |     |        |          |
| 3422              |    |            |            |        |   |                    |             |    |             |             |               |                  |             |                  |     |     |        |          |
| 645               |    |            |            |        |   |                    |             |    |             |             |               |                  |             |                  |     |     |        |          |
| 42412             |    |            |            |        |   |                    |             |    |             |             |               |                  |             |                  |     |     |        |          |
| 35242             |    |            |            |        |   |                    |             |    |             |             |               |                  |             |                  |     |     |        |          |
| 2552              |    |            |            |        |   |                    |             |    |             |             |               |                  |             |                  |     |     |        |          |
| 2542              |    |            |            |        |   |                    |             |    |             |             |               |                  |             |                  |     |     |        |          |
| 86                |    |            |            |        |   |                    |             |    |             |             |               |                  |             |                  |     |     |        |          |
| 75                |    |            |            |        |   |                    |             |    |             |             |               |                  |             |                  |     |     |        |          |
| 53                |    |            |            |        |   |                    |             |    |             |             |               |                  |             |                  |     |     |        |          |