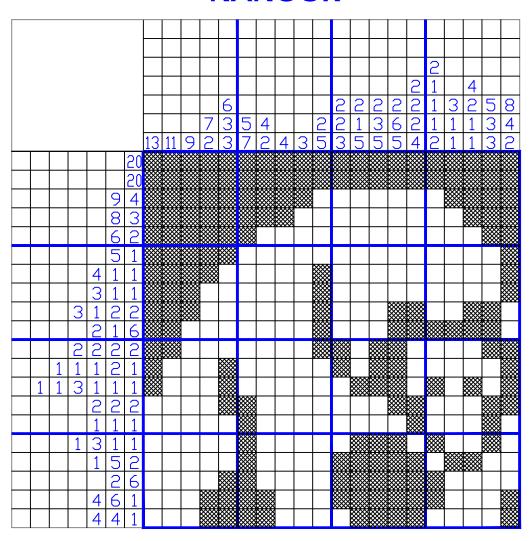

## **NANOOK**

|          |   |               |          |   |             |          |    |   | 7 | 6 3 | 5        | 4 |   |   |   | <u> </u> | 2 1 5 | 235 | 265 |   | 2<br>1<br>1 | 3 | 4 2 1 |   | 8 4 2    |
|----------|---|---------------|----------|---|-------------|----------|----|---|---|-----|----------|---|---|---|---|----------|-------|-----|-----|---|-------------|---|-------|---|----------|
|          |   |               |          |   |             | 13       | 11 | 9 | 2 | 3   | 7        | 2 | 4 | 3 | 5 | 3        | 5     | 5   | 5   | 4 | 2           | 1 | 1     | 3 | 2        |
|          |   |               |          |   | 20<br>20    |          |    |   |   |     | _        |   |   |   |   |          |       |     |     |   | _           |   |       |   |          |
|          |   |               |          |   |             |          |    |   |   |     |          |   |   |   |   |          |       |     |     |   |             |   |       |   |          |
|          |   |               |          | 9 | 4           |          |    |   |   |     |          |   |   |   |   |          |       |     |     |   |             |   |       |   |          |
|          |   |               |          | 8 | 4<br>3<br>2 | _        |    |   |   |     | _        |   |   |   |   |          |       |     |     |   | _           |   |       |   |          |
|          |   |               |          | 6 |             |          |    |   |   |     | _        |   |   |   |   |          |       |     |     |   |             |   |       |   |          |
|          | _ |               | 4        | 5 | 1           | L        |    |   |   |     | _        |   |   |   |   |          |       |     |     |   | _           |   |       |   |          |
|          |   |               | 4        | 1 |             | _        |    |   |   |     | _        |   |   |   |   |          |       |     |     |   |             |   |       |   |          |
|          |   | $\overline{}$ | <u>ს</u> | 1 | 1           | L        |    |   |   |     | L        |   |   |   |   |          |       |     |     |   | _           |   |       |   |          |
|          |   | 3             | 5        | 2 | 2           |          |    |   |   |     |          |   |   |   |   |          |       |     |     |   |             |   |       |   |          |
|          |   | $\circ$       | 2        | 2 | 5           | Н        |    |   |   |     |          |   |   |   |   |          |       |     |     |   |             |   |       |   |          |
|          | 1 | 2             | 1        | 2 | 1           | Н        |    |   |   |     | H        |   |   |   |   |          |       |     |     |   |             |   |       |   |          |
| 1        | 1 | 3             | 1        | 1 | 1           | $\vdash$ |    |   |   |     | $\vdash$ |   |   |   |   |          |       |     |     |   | _           |   |       |   | $\vdash$ |
| <b>1</b> | 1 | J             | 7        | 2 | <u>ک</u>    | H        |    |   |   |     | -        |   |   |   |   |          |       |     |     |   |             |   |       |   | $\vdash$ |
|          |   | $\dashv$      | 1        | 1 | 2           |          |    |   |   |     |          |   |   |   |   |          |       |     |     |   |             |   |       |   |          |
|          |   | 1             | 3        | 1 | 1           |          |    |   |   |     |          |   |   |   |   |          |       |     |     |   |             |   |       |   |          |
|          |   | _             | 1        | 5 | 5           |          |    |   |   |     |          |   |   |   |   |          |       |     |     |   |             |   |       |   |          |
|          |   |               |          | 2 | $\sigma$    |          |    |   |   |     |          |   |   |   |   |          |       |     |     |   |             |   |       |   |          |
|          |   |               | 4        | 6 | 1           |          |    |   |   |     |          |   |   |   |   |          |       |     |     |   |             |   |       |   |          |
|          |   |               | 4        | 4 | 1           |          |    |   |   |     |          |   |   |   |   |          |       |     |     |   |             |   |       |   |          |